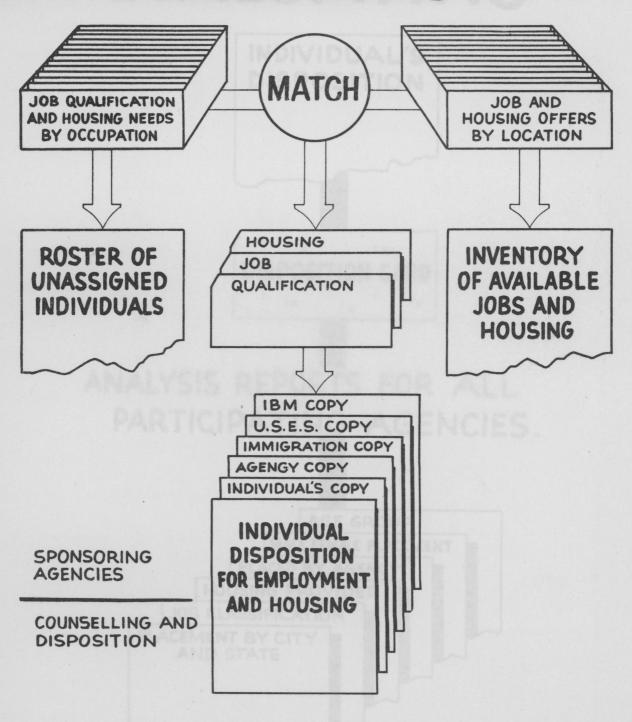

Individuals and organizations offering jobs or homes are asked <a href="not">not</a> to come personally to the Kilmer Center to make such offers. Careful and effective resettlement requirements in such large numbers make it impractical for the public to interview and carry away individuals hastily on any impromptu basis. To be intelligently utilized, such offers should be made in writing to the President's Committee at the Joyce Kilmer Reception Center, Kilmer, New Jersey, where, by the use of IBM machine processes, the offers will be matched with the vocational and other pertinent qualifications of the refugees.

The facts concerning the job offer and the immigrant's qualifications and desires concerning resettlement are then matched through the IBM machines and a resulting "Suggested Disposition for Employment and/or Housing" form is prepared and given to the sponsoring agency concerned with the refugee to enable prompt utilization of offers of help from individuals, industries, and communities. Flow charts 2, 3, and 4,

which are reproduced herein describe the process.

Personal interviews with the refugee by representatives of the respective agencies sponsoring them then follow to insure the best possible matching of abilities and needs and the satisfaction both of the refugee, and those making the offers to take them.

Appended hereto are copies of the printed forms "Offer of Housing and/or Employment" and "Position Classification Form" which are used in this matching process.

It will materially facilitate the resettlement if all job and housing offers are initially submitted on the above Housing and Employment Form, so that we can at once get them on the machine cards copies. They are available in any desired number at the President's Committee office in Washington.

# RECORDING

REFUGEE'S JOB
QUALIFICATION
AND
HOUSING NEEDS

OFFERS OF
HOUSING
AND
EMPLOYMENT

# RELATING

# EVALUATING

ANALYSIS REPORTS FOR ALL PARTICIPATING AGENCIES.