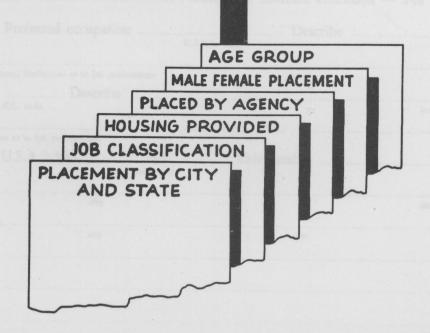

The facts concerning the job offer and the immigrant's qualifications and desires concerning resettlement are then matched through the IBM machines and a resulting "Suggested Disposition for Employment and/or Housing" form is prepared and given to the sponsoring agency concerned with the refugee to enable prompt utilization of offers of help from individuals, industries, and communities. Flow charts 2, 3, and 4,

Appended hereto are copies of the printed forms "Offer of Housing and/or Employment" and "Position Classification Form" which are used in this matching process.

It will materially facilitate the resettlement if all job and housing offers are initially submitted on the above Housing and Employment Form, so that we can at once get them on the machine cards copies. They are available in any desired number at the President's Committee office in Washington.