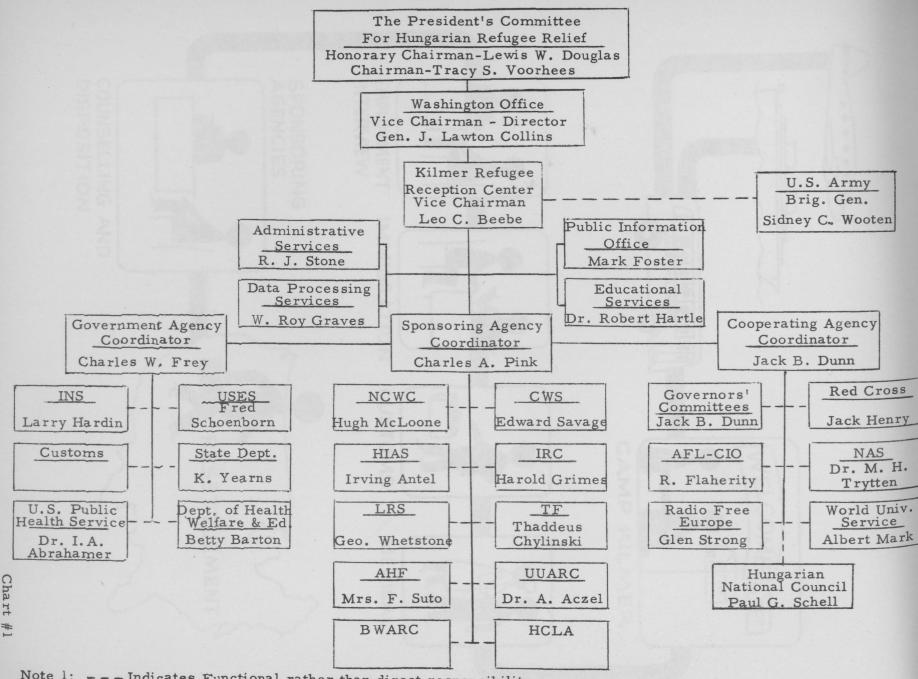

# Organization and Administration of The President's Committee at Kilmer

There are 22 government and voluntary agencies participating in the refugee reception and resettlement program at Kilmer. These agencies are independent of one another and are directly responsible to their own individual headquarters located, as to the voluntary agencies, for the most part in New York and, as to the government agencies and the Red Cross, in Washington. In order to improve coordination of the work of these many separate groups, all of which are performing most useful and indeed essential services, they have agreed, on recommendation of The President's Committee, on an organizational plan for the Kilmer operation which is already in effect. This is shown on Chart 1 which follows. The President's Committee's work at Kilmer is under the functional administration of Leo C. Beebe,

Vice Chairman of the Committee. He reports directly to General J.

Lawton Collins, Ret., Vice Chairman and Director of the Committee,

at the Washington office at 1413 K Street, N. W.

Reporting directly to Mr. Beebe are three executives, one of whom works with the government agencies directly concerned with the resettlement program; another with the voluntary agencies sponsoring the refugees; and a third with a group of cooperating agencies not directly concerned with sponsoring refugees.

In addition to these three agency coordinators, Mr. Beebe is assisted by four principal staff departments -- Public Information,

Administrative Services, Data Processing Services, and Educational

Services -- that provide essential facilities and services for the operation of the Center.

Note 1: --- Indicates Functional rather than direct responsibility

Note 2: For full agency names see enclosed directory