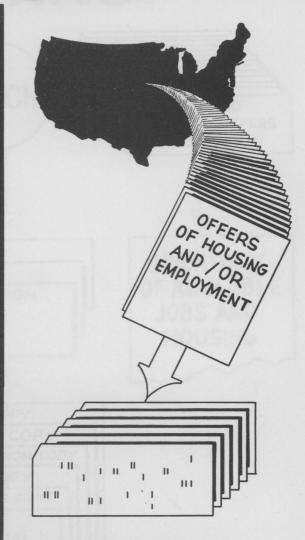

Meanwhile throughout the United States, interested individuals, firms, voluntary organizations, and church groups are locating available jobs and housing facilities, and are incorporating them in offers of sponsorship. These offers are funneled to Kilmer to the President's Committee for distribution among the accredited sponsoring agencies, or they come directly to the latter.

Appended hereto are copies of the printed forms "Offer of Housing and/or Employment" and "Position Classification Form" which are used in this matching process.

It will materially facilitate the resettlement if all job and housing offers are initially submitted on the above Housing and Employment Form, so that we can at once get them on the machine cards copies. They are available in any desired number at the President's Committee office in Washington.