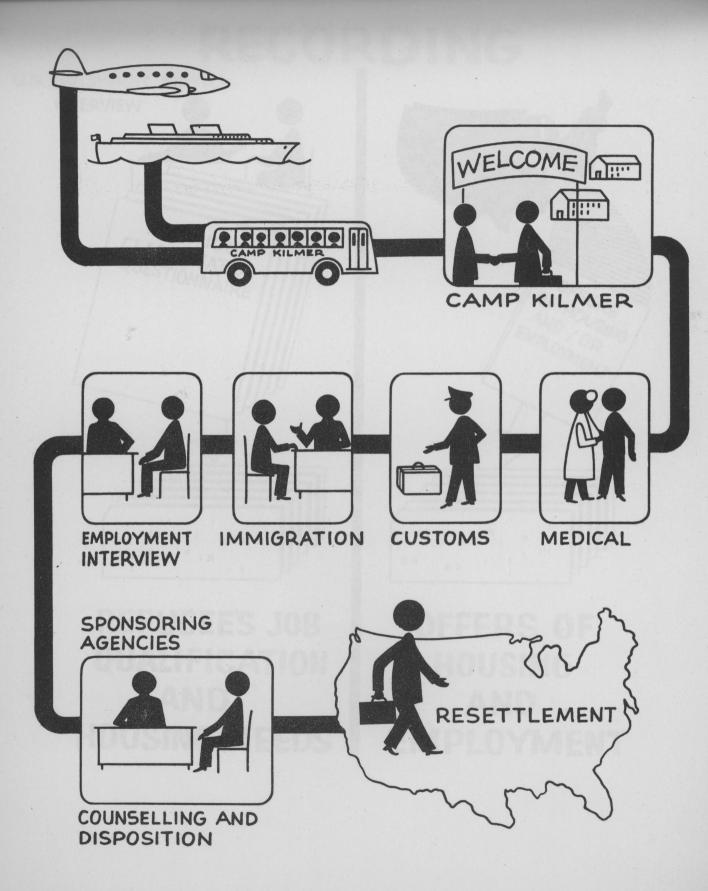

### Reception and Resettlement Procedure at Kilmer

Refugees arriving in the United States by ship and airplane are transported immediately to the Joyce Kilmer Refugee Reception Center.

There they are provided with temporary housing and given necessary clothing, practically all of which is privately contributed. After receiving a careful medical examination by doctors of the U. S. Public Health Service, they are interviewed by the United States Customs, and by immigrant inspectors of the Immigration and Naturalization Service.

Hospital and medical care are provided as required. The refugees are then interviewed by representatives of the United States Employment

Service, who determine their occupation, education, and skills, and their housing requirements. All the information obtained in the foregoing steps is appropriately catalogued for subsequent use.

Meanwhile throughout the United States, interested individuals, firms, voluntary organizations, and church groups are locating available jobs and housing facilities, and are incorporating them in offers of sponsorship. These offers are funneled to Kilmer to the President's Committee for distribution among the accredited sponsoring agencies, or they come directly to the latter.

Individuals and organizations offering jobs or homes are asked <a href="not">not</a> to come personally to the Kilmer Center to make such offers. Careful and effective resettlement requirements in such large numbers make it impractical for the public to interview and carry away individuals hastily on any impromptu basis. To be intelligently utilized, such offers should be made in writing to the President's Committee at the Joyce Kilmer Reception Center, Kilmer, New Jersey, where, by the use of IBM machine processes, the offers will be matched with the vocational and other pertinent qualifications of the refugees.

The facts concerning the job offer and the immigrant's qualifications and desires concerning resettlement are then matched through the IBM machines and a resulting "Suggested Disposition for Employment and/or Housing" form is prepared and given to the sponsoring agency concerned with the refugee to enable prompt utilization of offers of help from individuals, industries, and communities. Flow charts 2, 3, and 4,

which are reproduced herein describe the process.

Personal interviews with the refugee by representatives of the respective agencies sponsoring them then follow to insure the best possible matching of abilities and needs and the satisfaction both of the refugee, and those making the offers to take them.