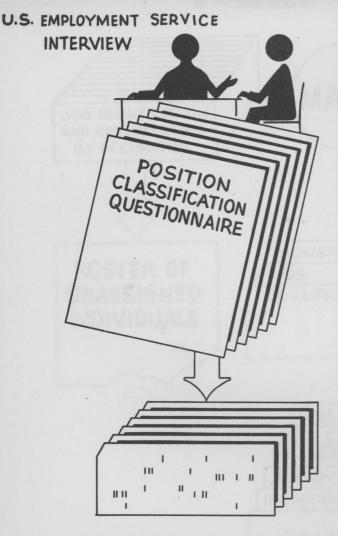

Hospital and medical care are provided as required. The refugees are then interviewed by representatives of the United States Employment

Service, who determine their occupation, education, and skills, and their housing requirements. All the information obtained in the foregoing steps is appropriately catalogued for subsequent use.

Appended hereto are copies of the printed forms "Offer of Housing and/or Employment" and "Position Classification Form" which are used in this matching process.

It will materially facilitate the resettlement if all job and housing offers are initially submitted on the above Housing and Employment Form, so that we can at once get them on the machine cards copies. They are available in any desired number at the President's Committee office in Washington.