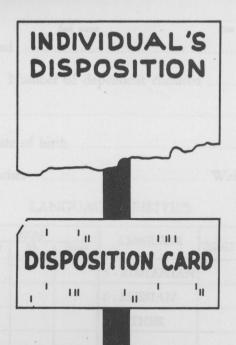

The facts concerning the job offer and the immigrant's qualifications and desires concerning resettlement are then matched through the IBM machines and a resulting "Suggested Disposition for Employment and/or Housing" form is prepared and given to the sponsoring agency concerned with the refugee to enable prompt utilization of offers of help from individuals, industries, and communities. Flow charts 2, 3, and 4,

Appended hereto are copies of the printed forms "Offer of Housing and/or Employment" and "Position Classification Form" which are used in this matching process.

It will materially facilitate the resettlement if all job and housing offers are initially submitted on the above Housing and Employment Form, so that we can at once get them on the machine cards copies. They are available in any desired number at the President's Committee office in Washington.