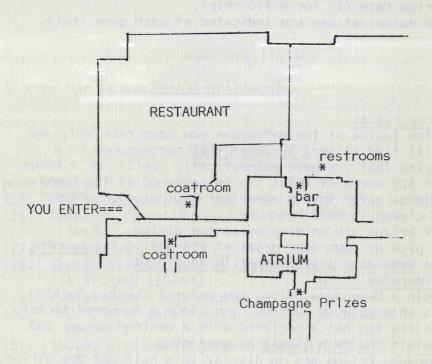

# Layout

Door prizes are on display in the atrium.

You pick up your door prize at the end of the evening as your door prize number is announced.

Champagne Prizes

To win a Champagne Prize, you enter a Chinese Auction. In this Chinese Auction, you place a numbered ticket in the top hat associated with a desired prize; and retain the twin ticket as your stub.

Champagne Prizes are on display in a hall off the atrium. Please refer to the list of Champagne Prizes included in this brochure.

The Chinese Auction ends at 11:30. Awards of prizes are made shortly thereafter. Grand Prize